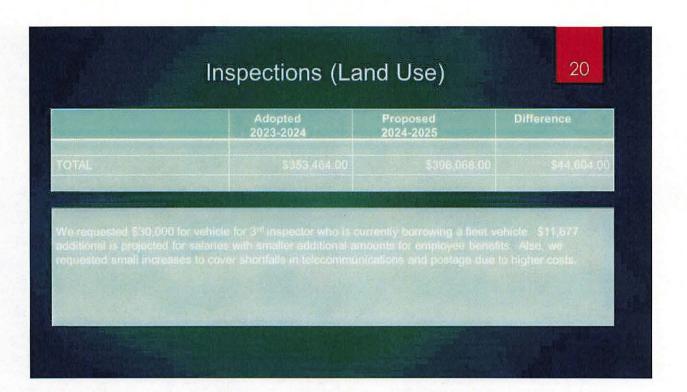

### Planning (Land Use)

19

|       | Adopted<br>2023-2024 | Proposed 2024-2025 | Difference |
|-------|----------------------|--------------------|------------|
|       |                      |                    |            |
| TOTAL |                      |                    |            |
|       |                      |                    |            |

We requested \$30,000 for replacement of 2010 truck with multiple issues... \$18,490 additional is projected for solaries with smaller additional amounts for benefits. Also, we requested small increases to cover shortfalls in vehicle fuel, supplies, and printed permit documents due to higher costs and increased permit demand.