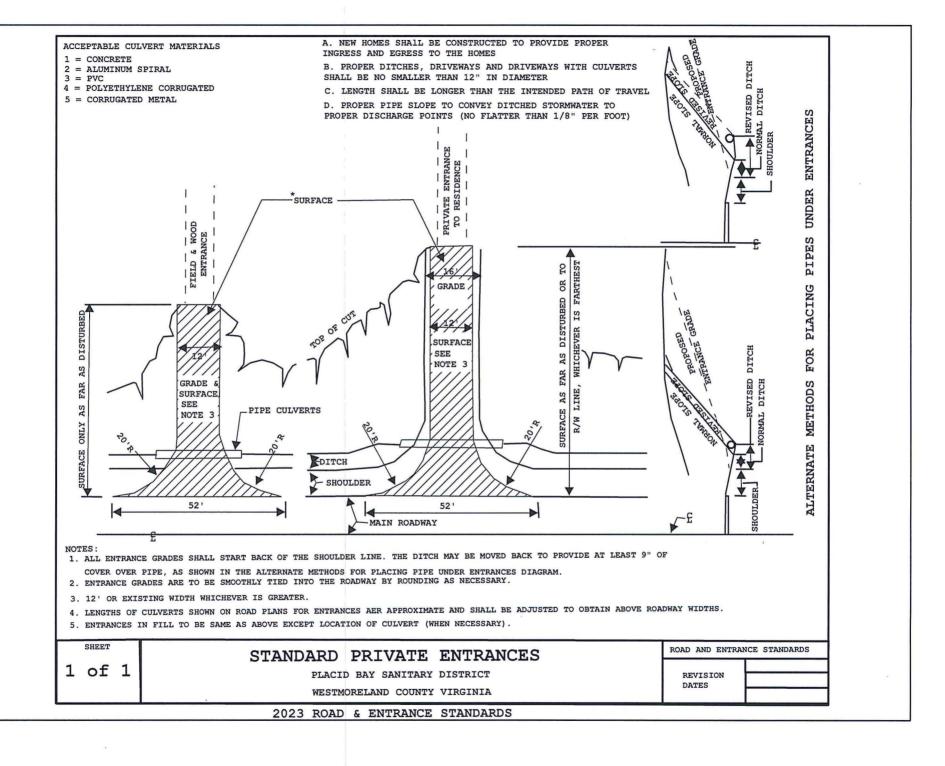

## ACKNOWLEDGEMENT FORM FOR NON-IMPROVED ROADS

This form must be completed as part of the permit requirements for new construction and land disturbing activity in the Placid Bay Sanitary District. A diagram for road standards is included on the back of the form.

By signing below, I agree to the following:

- I have reviewed a copy of the standard private entrances document for driveways and piping.
- I understand that I am constructing or locating a dwelling on an unimproved road.
- I am aware that any improvements outside of the regular schedule of the Sanitary District may not be covered by annual fees and will need to be maintained at the expense of the builder/contractor, landowner and/or other road users.